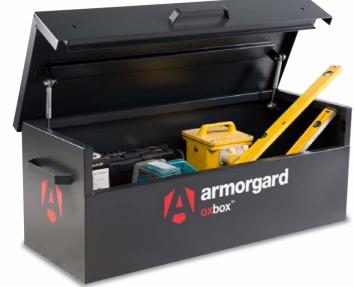

## **Armorgard OxBox™ OX2**

- Keyed alike 5-lever deadlocks.
- Unique internal anti-jemmy system.
- Robust construction using 2mm steel.
- Hydraulic gas arms to assist with the lid opening.

| <b>Product</b>                              | Armorgard OxBox™ OX2                                       |
|---------------------------------------------|------------------------------------------------------------|
| Internal dimensions                         | 1130x425x440mm                                             |
| External dimensions (including protrusions) | 1215x490x450mm                                             |
| Weight (kg)                                 | 39                                                         |
| Colour                                      | Black Grey: RAL 7021                                       |
| Finished coating                            | Powder coated steel                                        |
| Material                                    | Steel                                                      |
| Material thickness                          | 2mm                                                        |
| Locking mechanism                           | 2x highly secure, keyed alike 5-lever deadlocks            |
| Does it have forklift skids?                | No                                                         |
| Does it have gas arms?                      | Yes                                                        |
| Newton loading of gas arms                  | 400N                                                       |
| Safety stay                                 | No                                                         |
| Quantity of keys supplied                   | 3 keys                                                     |
| Optional extras available                   | N/A                                                        |
| Quantity of shelves as standard             | N/A                                                        |
| Are castors standard or optional extra      | Optional extra                                             |
| How are the castors fitted?                 | Requires welding on or holes to be drilled to bolt them on |
| Sump capacity                               | N/A                                                        |
| Safety signage                              | N/A                                                        |
| Fire resistant?                             | N/A                                                        |