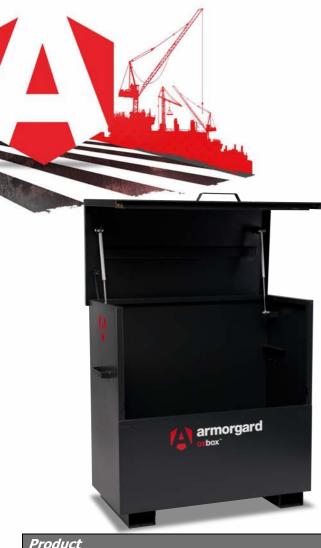

## **Armorgard OxBox™ OX4**

- As strong as an Ox! range of secure tool vaults.
- Keyed alike 5-lever deadlocks.
- Unique internal anti-jemmy system.
- Robust construction using 2mm steel.
- Hydraulic gas arms to assist with the lid opening.
- Fork lift skids with fixing holes to add castors and make it a mobile unit.
- Facilities to fix the unit in position
- Autolatch lid stay to secure the lid in the open position

| Product                                     | Armorgard OxBox™ OX4                            |
|---------------------------------------------|-------------------------------------------------|
| Internal dimensions                         | 1125x565x1090mm                                 |
| External dimensions (including protrusions) | 1210x640x1175mm                                 |
| Weight (kg)                                 | 104                                             |
| Colour                                      | Black Grey: RAL 7021                            |
| Finished coating                            | Powder coated steel                             |
| Material                                    | Steel                                           |
| Material thickness                          | 2mm                                             |
| Locking mechanism                           | 2x highly secure, keyed alike 5-lever deadlocks |
| Does it have forklift skids?                | Yes                                             |
| Does it have gas arms?                      | Yes                                             |
| Newton loading of gas arms                  | 450N                                            |
| Safety stay                                 | Yes                                             |
| Quantity of keys supplied                   | 3 keys                                          |
| Optional extras available                   | Castors, shelves                                |
| Quantity of shelves as standard             | N/A                                             |
| Are castors standard or optional extra      | Optional extra                                  |
| How are the castors fitted?                 | Quick-fix bolt on Castor kit                    |
| Sump capacity                               | N/A                                             |
| Safety signage                              | N/A                                             |
| Fire resistant?                             | N/A                                             |