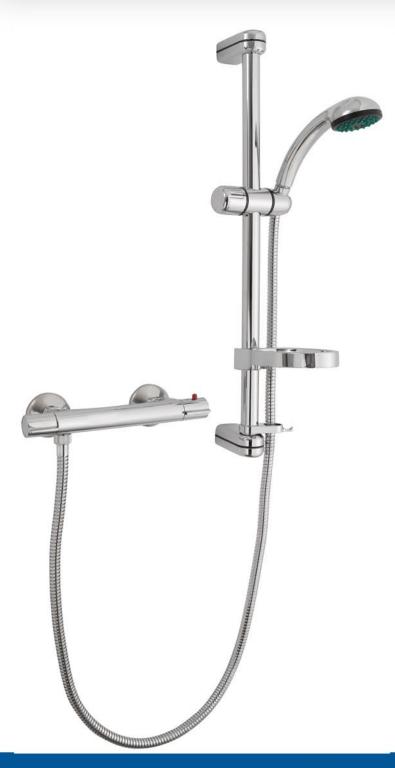

## Product Data Sheet Combi Bar Valve & Shower Set

## **Product Codes**

**GM Code:** 502-1008

**Opal/Kerridge Code:** B022711

## **Product Information**

- It has a brass body construction
- It has full thermostatic control
- The maximum temperature stop-with override
- It has seperate control of temperature and flow rates
- Its adjustable centres, 133-165mm
- Its riser rail lenght is 610mm(centres 585mm)
- It minimum pressure required is 0.5 Bar or above
- It has a manufacturers 2 Year Guarantee
- It is suitable for use with gravity fed systems, combination boilers and shower pumps